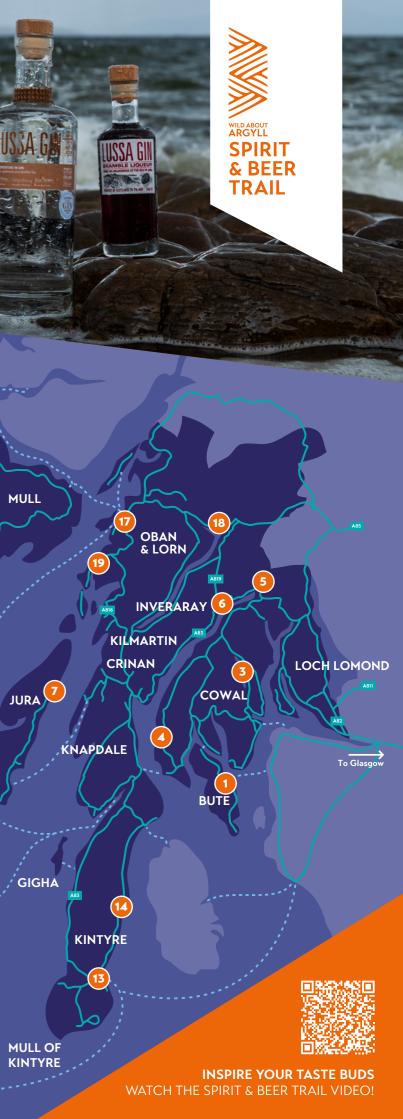

# EXPERIENCE OUR SPIRIT & BEER TRAIL.

Wild About Argyll's Taste of Place Spirit & Beer Trail celebrates a wide range of breweries, distillieries and producers as well as restaurants and bars. Argyll is famed for its single malt whiskies, with 14 distilleries dotting what is known as the 'whisky coast'.

## BUTE

### **DUNOON AND COWAL**

- **3. The Whistlefield Inn (1)** Loch Eck, PA23 8SG
- 4. Kilfinan Hotel 🕕 Kilfinan, Tighnabruaich, PA21 2EP

### INVERARAY, KNAPDALE, KILMARTIN AND CRINAN

- 5. Fyne Ales 😳 🌐 🖉 🚺 🔊 🚯 Achadunan Bungalow, Cairndow, PA26 8BJ
- 6. Loch Fyne Whiskies 💮 🕟 Main St East, Inveraray, PA32 8UD

# KINTYRE AND GIGHA

- 13. Glen Scotia Distillery 🔆 🔂 🔇 12 High Street, Campbeltown, PA28 6DS
- 14. Beinn An Tuirc Distillers Ltd 🛇 🌐 🗇 🕹 🖒 🔇 Lephincorrach Farmhouse, Torrisdale Castle Estate, Campbeltown, PA28 6QT

### **OBAN AND LORN**

- 17. Oban Distillery 😳 🌚 🖉 🕼 Stafford Street, Oban, PA34 5NH
- 18. Ben Cruachan Inn () Lochawe, PA33 1AQ
- 19. Tigh An Truish (1) (2) Tigh an Truish, Clachan Seil By Oban, PA34 4QZ